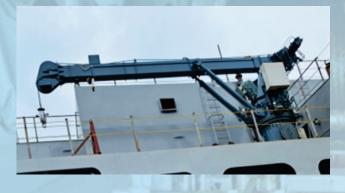

## Deck Crane (Range: SWL 1.2T-03T)

The Deck Crane has been innovatively designed for extended requirement project a Telescopic boom (6.2M to 13M) with following features:

- Inbuilt power pack
- Wireless handy remote controller
- Additional safety ensured with static and dynamic brake
- Outreach 2M to 13M for SWL of 03T
- Spring actuated cable reeling drum
- Hand pump for slewing and lowering