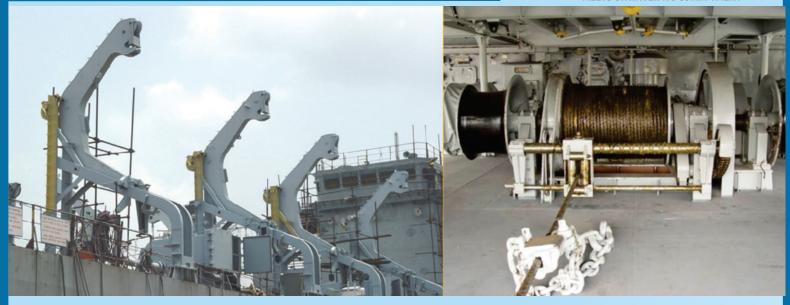

## Boat Davit (Range: SWL 1.2T-14T)

The special features are as follows:

- Inbuilt power pack
- Emergency Operation Petrol Driven Pump replacing bank of accumulators
- Outreach 3.5M to 6.5M for SWL of 03T