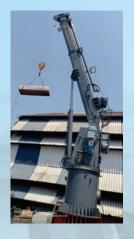

## Deck Crane (Range: SWL 1.2T-03T)

The Deck Crane has been innovatively designed for extended requirement project a Telescopic boom (6.2M to 13M) with following features:

- Inbuilt power pack
- Wireless handy remote controller
- Additional safety ensured with static and dynamic brake
- Outreach 2M to 13M for SWL of 03T
- Spring actuated cable reeling drum
- Hand pump for slewing and lowering